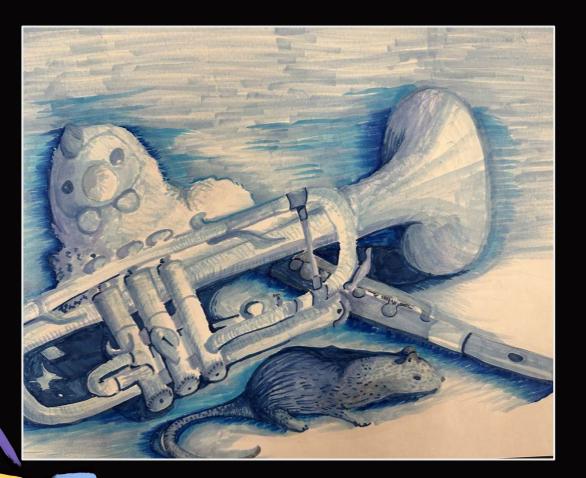

Region: Northeast

Grade: Kindergarten

Region: Northeast

Artist: Danya Mohammad

Grade: 5

Region: Northeast

Artist: Dominic Marconi

Grade: 3