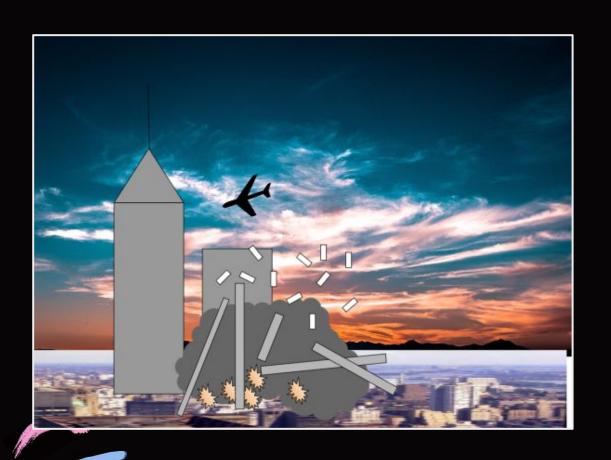

Region: Northeast

Grade: Kindergarten

Region: Northeast

Artist: Danya Mohammad

Grade: 5

Region: Northeast

Artist: Dominic Marconi

Grade: 3