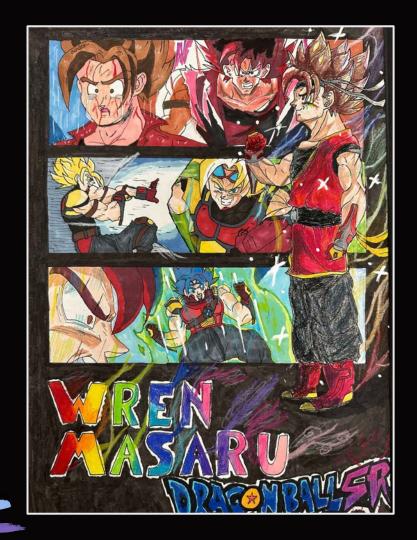

Artist: Kreo Kilpatrick

Grade: 6

Region: Southeast

Region: Southeast

Artist: Cohen Sohonage

Grade: 5

Region: Southeast

Region: Southeast